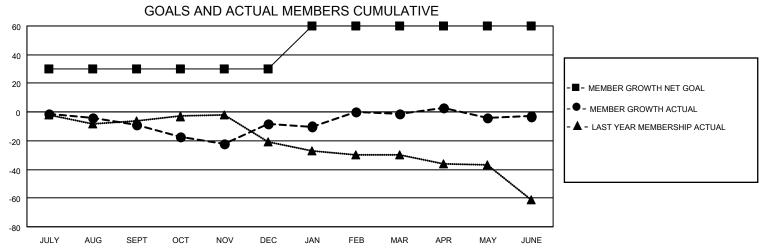

## MONTHLY MEMBERSHIP PROGRESS REPORT

LOCATION ILLINOIS District 1 H Results as of: 6/30/2021

| Clubs         |               |             |               | Members               |                         |                         |                                                    |  |
|---------------|---------------|-------------|---------------|-----------------------|-------------------------|-------------------------|----------------------------------------------------|--|
|               | RESULTS FOR   | R 2020-2021 |               | RESULTS FOR 2020-2021 |                         |                         |                                                    |  |
| QUARTER       | NEW CLUB GOAL | NEW CLUBS   | DROPPED CLUBS | QUARTER MEN           | MBER GROWTH NET<br>GOAL | MEMBER GROWTH<br>ACTUAL | DROPPED<br>MEMBERS ACTUAL<br>(including transfers) |  |
| JULY/AUG/SEPT | 1             | 0           | 0             | JULY/AUG/SEPT         | 30                      | 15                      | 19                                                 |  |
| OCT/NOV/DEC   | 0             | 1           | 0             | OCT/NOV/DEC           | 0                       | 36                      | 32                                                 |  |
| JAN/FEB/MAR   | 0             | 0           | 0             | JAN/FEB/MAR           | 30                      | 20                      | 12                                                 |  |
| APR/MAY/JUNE  | 0             | 0           | 0             | APR/MAY/JUNE          | 0                       | 13                      | 14                                                 |  |