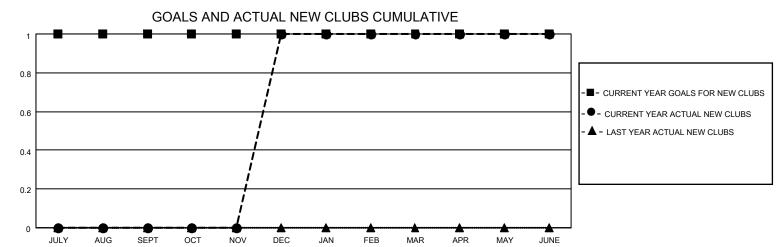

## MONTHLY MEMBERSHIP PROGRESS REPORT

LOCATION ILLINOIS District 1 H Results as of: 6/30/2021

| Clubs         |               |             |               | Members               |                         |                         |                                                    |  |
|---------------|---------------|-------------|---------------|-----------------------|-------------------------|-------------------------|----------------------------------------------------|--|
|               | RESULTS FOR   | R 2020-2021 |               | RESULTS FOR 2020-2021 |                         |                         |                                                    |  |
| QUARTER       | NEW CLUB GOAL | NEW CLUBS   | DROPPED CLUBS | QUARTER MEN           | MBER GROWTH NET<br>GOAL | MEMBER GROWTH<br>ACTUAL | DROPPED<br>MEMBERS ACTUAL<br>(including transfers) |  |
| JULY/AUG/SEPT | 1             | 0           | 0             | JULY/AUG/SEPT         | 30                      | 15                      | 19                                                 |  |
| OCT/NOV/DEC   | 0             | 1           | 0             | OCT/NOV/DEC           | 0                       | 36                      | 32                                                 |  |
| JAN/FEB/MAR   | 0             | 0           | 0             | JAN/FEB/MAR           | 30                      | 20                      | 12                                                 |  |
| APR/MAY/JUNE  | 0             | 0           | 0             | APR/MAY/JUNE          | 0                       | 13                      | 14                                                 |  |